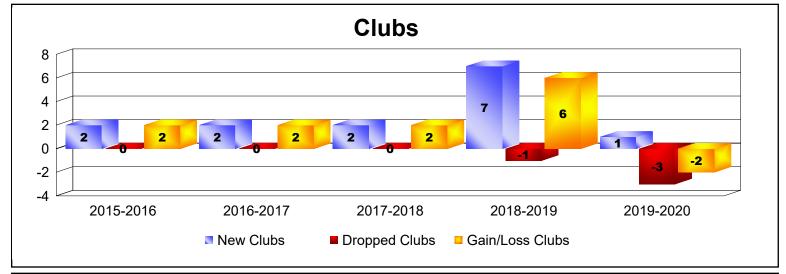

District M 2

As of June 2020 Cumulative

| Year      | New<br>Clubs | Dropped<br>Clubs | Gain/<br>Loss<br>Clubs | New<br>Members | Charter<br>Members | Reinstate<br>Members | Transfer<br>Members | Total<br>Member<br>Added | Total<br>Members<br>Dropped | Gain/<br>Loss<br>Members |
|-----------|--------------|------------------|------------------------|----------------|--------------------|----------------------|---------------------|--------------------------|-----------------------------|--------------------------|
| 2015-2016 | 2            | 0                | 2                      | 127            | 51                 | 1                    | 0                   | 179                      | -75                         | 104                      |
| 2016-2017 | 2            | 0                | 2                      | 210            | 68                 | 2                    | 0                   | 280                      | -178                        | 102                      |
| 2017-2018 | 2            | 0                | 2                      | 266            | 67                 | 7                    | 1                   | 341                      | -206                        | 135                      |
| 2018-2019 | 7            | -1               | 6                      | 152            | 203                | 22                   | 6                   | 383                      | -287                        | 96                       |
| 2019-2020 | 1            | -3               | -2                     | 201            | 44                 | 5                    | 4                   | 254                      | -317                        | -63                      |
| Average   | 3            | -1               | 2                      | 191            | 87                 | 7                    | 2                   | 287                      | -213                        | 75                       |