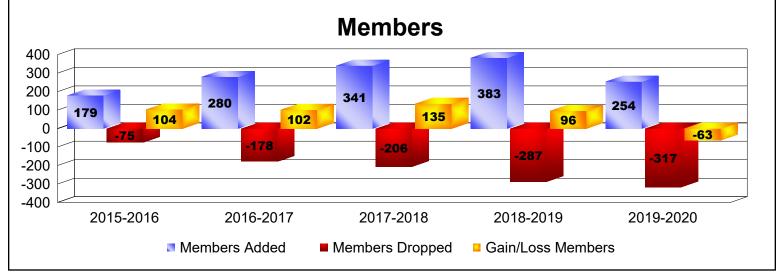

District M 2

As of June 2020 Cumulative

| Year      | New<br>Clubs | Dropped<br>Clubs | Gain/<br>Loss<br>Clubs | New<br>Members | Charter<br>Members | Reinstate<br>Members | Transfer<br>Members | Total<br>Member<br>Added | Total<br>Members<br>Dropped | Gain/<br>Loss<br>Members |
|-----------|--------------|------------------|------------------------|----------------|--------------------|----------------------|---------------------|--------------------------|-----------------------------|--------------------------|
| 2015-2016 | 2            | 0                | 2                      | 127            | 51                 | 1                    | 0                   | 179                      | -75                         | 104                      |
| 2016-2017 | 2            | 0                | 2                      | 210            | 68                 | 2                    | 0                   | 280                      | -178                        | 102                      |
| 2017-2018 | 2            | 0                | 2                      | 266            | 67                 | 7                    | 1                   | 341                      | -206                        | 135                      |
| 2018-2019 | 7            | -1               | 6                      | 152            | 203                | 22                   | 6                   | 383                      | -287                        | 96                       |
| 2019-2020 | 1            | -3               | -2                     | 201            | 44                 | 5                    | 4                   | 254                      | -317                        | -63                      |
| Average   | 3            | -1               | 2                      | 191            | 87                 | 7                    | 2                   | 287                      | -213                        | 75                       |